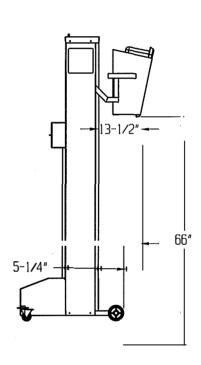

## **SPECIFICATIONS**

**MOTOR:** 

1/2 HP, 115 VOLTS, 8.8 AMPS, SINGLE PHASE, 60 CYCLE

**FRAME:** 

HEAVY GAUGE STAINLESS STEEL CONSTRUCTION

LIFT

**CAPACITY:** 

UP TO 100 LBS. Dump Height 66"