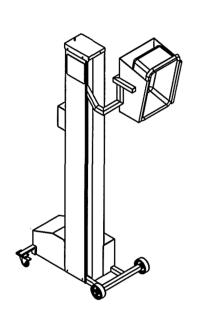

## **MEAT LUG TOTE LIFTER**

- SAVE YOUR BACK
- 115 Volt
- All Stainless Steel Construction

 Holds Standard Meat Lugger 15-1/2" x
24-3/4" x 8-5/8" (Not Included)

- Made in the USA
- Easy to Operate
- Travels 1' / Second6 sec to Dump

Here is your back saver. The TOTE DUMP will lift a lugger full of product and dump it for you. Set your lugger in the tray and push the button it will do the rest. Push the button to lower it back to your desired load height. The Tote Dump is on wheels for ease of relocation.