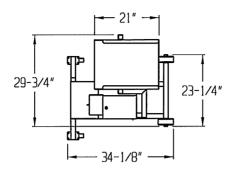

## **SPECIFICATIONS**

MINIMUM CEILING HEIGHT REQURIED IS 104"

## **SPECIFICATIONS**

**MOTOR:** 

1/2 HP, 115 VOLTS, 8.8 AMPS, SINGLE PHASE, 60 CYCLE

**FRAME:** 

HEAVY GAUGE STAINLESS STEEL CONSTRUCTION

LIFT

**CAPACITY:** 

UP TO 100 LBS. Dump Height 66"

**WEIGHT:** 

510 LBS. SHIPPING WEIGHT.