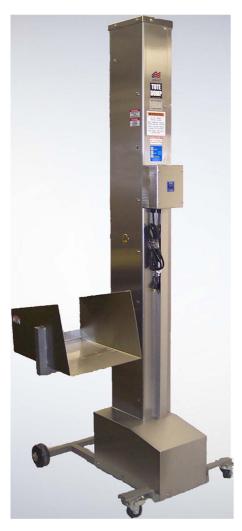

## **MEAT LUG TOTE LIFTER**

- SAVE YOUR BACK
- 115 Volt
- All Stainless Steel Construction

 Holds Standard Meat Lugger 15-1/2" x
24-3/4" x 8-5/8" (Not Included)

- Made in the USA
- Easy to Operate
- Travels 1' / Second6 sec to Dump

Here is your back saver. The TOTE DUMP will lift a lugger full of product and dump it for you. Set your lugger in the tray and push the button it will do the rest. Push the button to lower it back to your desired load height. The Tote Dump is on wheels for ease of relocation.