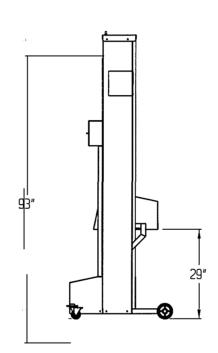

## **SPECIFICATIONS**

MINIMUM CEILING HEIGHT REQURIED IS 104"

## **SPECIFICATIONS**

**MOTOR:** 

1/2 HP, 115 VOLTS, 8.8 AMPS, SINGLE PHASE, 60 CYCLE

**FRAME:** 

HEAVY GAUGE STAINLESS STEEL CONSTRUCTION

LIFT

**CAPACITY:** 

UP TO 100 LBS. Dump Height 66"